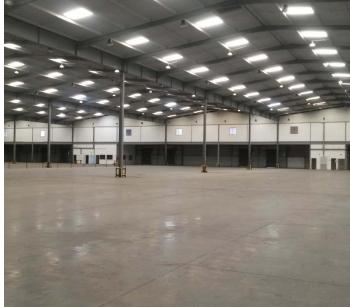

# FOR RENT Logistics Warehouses Quinta do Anjo Palmela

Located in Palmela, just a few minutes from the A2 and A33, this logistics park has parking and heavy traffic zones and benefits from a privileged location and accessibility both to Lisbon and to the main consumer and residential areas of the Setúbal Peninsula. Building 4 may be divided into several smaller units.

| Unit           | Warehouse             | Office<br>Space      | Clear<br>ceiling<br>height |
|----------------|-----------------------|----------------------|----------------------------|
| Building 1     | 2.266 m <sup>2</sup>  | 361 m²               | 9,50 m                     |
| Building 3 – A | 4.040 m <sup>2</sup>  | 351 m²               | 9,50 m                     |
| Building 3 – E | 3.630 m <sup>2</sup>  | 30 m²                | 9,50 m                     |
| Building 3 – B | 4.760 m <sup>2</sup>  | 520 m <sup>2</sup>   | 9,50 m                     |
| Building 4     | 24.126 m <sup>2</sup> | 3.318 m <sup>2</sup> | 9,50 m                     |