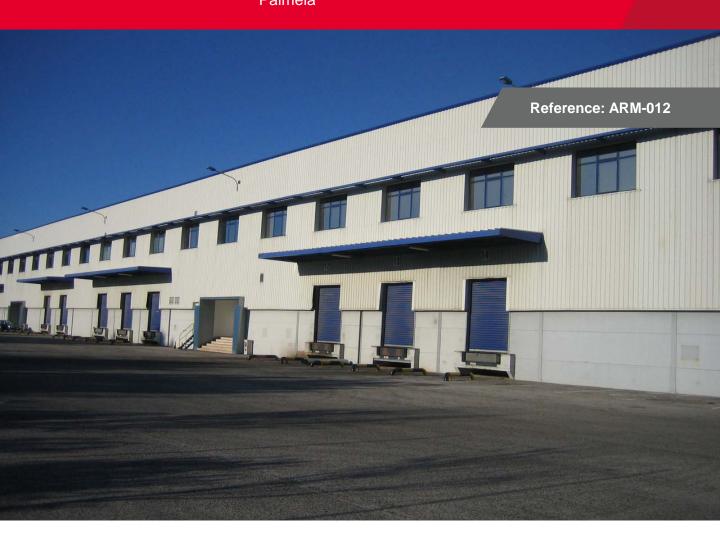

# FOR RENT Logistics Warehouses Quinta do Anjo Palmela

Located in Palmela, just a few minutes from the A2 and A33, this logistics park has parking and heavy traffic zones and benefits from a privileged location and accessibility both to Lisbon and to the main consumer and residential areas of the Setúbal Peninsula. Building 4 may be divided into several smaller units.