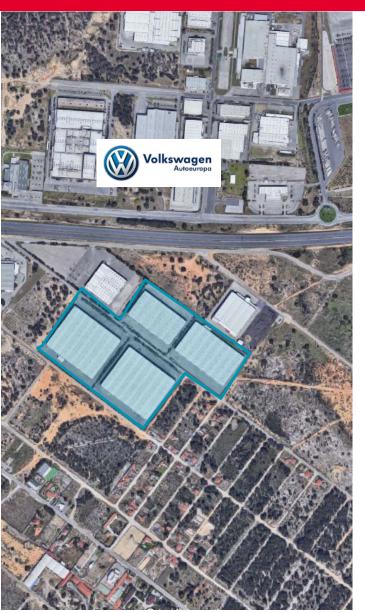

# FOR RENT Logistics Warehouses Quinta do Anjo Palmela

Located in Palmela, just a few minutes from the A2 and A33, this logistics park has parking and heavy traffic zones and benefits from a privileged location and accessibility both to Lisbon and to the main consumer and residential areas of the Setúbal Peninsula. Building 4 may be divided into several smaller units.