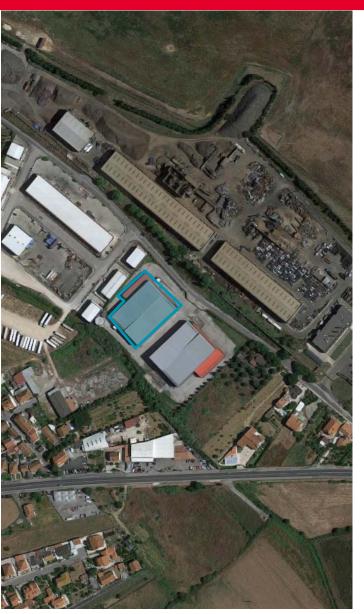

# Logistics Warehouse Carregado

Alenquer

Located in Carregado, in Alenquer, a few minutes from EN3, A1 and A10, this logistics warehouse has very recent infrastructures, it is in excellent conditions and it benefits from a privileged location and accessibility to the consumer market of Lisbon and Tagus Valley.

### **Property Characteristics**

• Site area: 15,000 m<sup>2</sup>

Warehouse area per unit: 2,713 m²

• Office space area per unit: 750 m²

• Clear ceiling height: 11.75 to 13.75 m