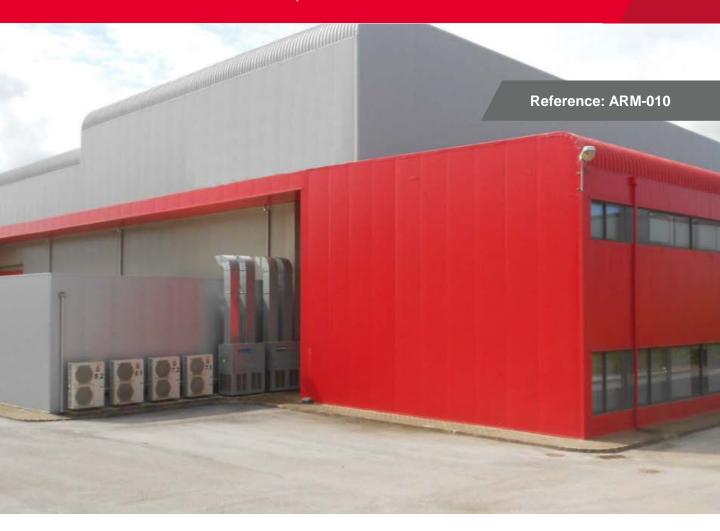

# Logistics Warehouse Carregado

Alenquer

Located in Carregado, in Alenquer, a few minutes from EN3, A1 and A10, this logistics warehouse has very recent infrastructures, it is in excellent conditions and it benefits from a privileged location and accessibility to the consumer market of Lisbon and Tagus Valley.

### **Property Characteristics**

• Site area: 15,000 m<sup>2</sup>

Warehouse area per unit: 2,713 m²

• Office space area per unit: 750 m²

• Clear ceiling height: 11.75 to 13.75 m