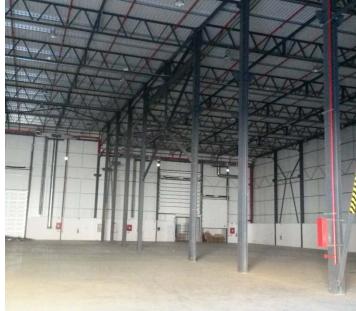

### **Property Characteristics**

• Site area: 15,000 m<sup>2</sup>

Warehouse area per unit: 2,713 m²

• Office space area per unit: 750 m²

• Clear ceiling height: 11.75 to 13.75 m