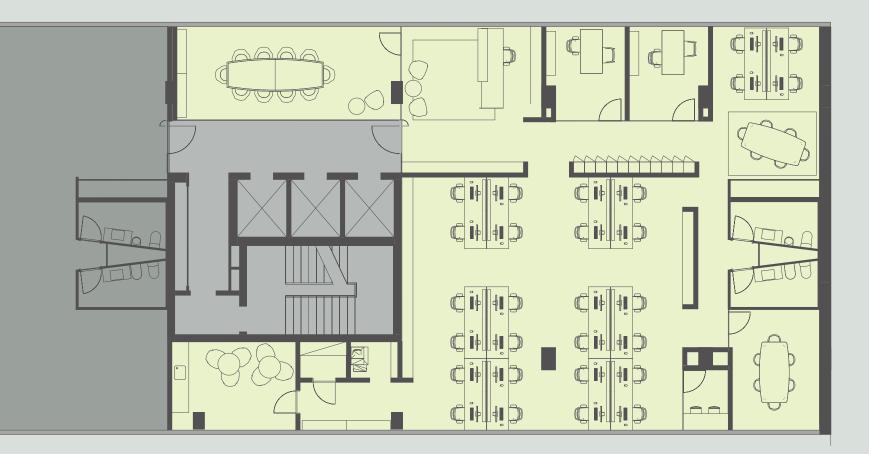

# Office Test Fit

Entrance A 9<sup>TH</sup> Floor

GLA: 476,00 sqm Total Seats: 40 pax

# MP 1A

## Seats | Workspace

- Offices 3 Openspace Desk (80x120cm) 36
- Reception 1
- Total Seats 40

### Collaborative

- Meeting Room (6 pax) 2
- Meeting Room (10 pax) 1
- Non-formal Workstation 40
- Total Seats 30

## Support

- Pantry (12 pax)
- Print Area 2
- Phone Booth 6
- IT Room 1

Rua Maria Eusébia Gonçalves

N