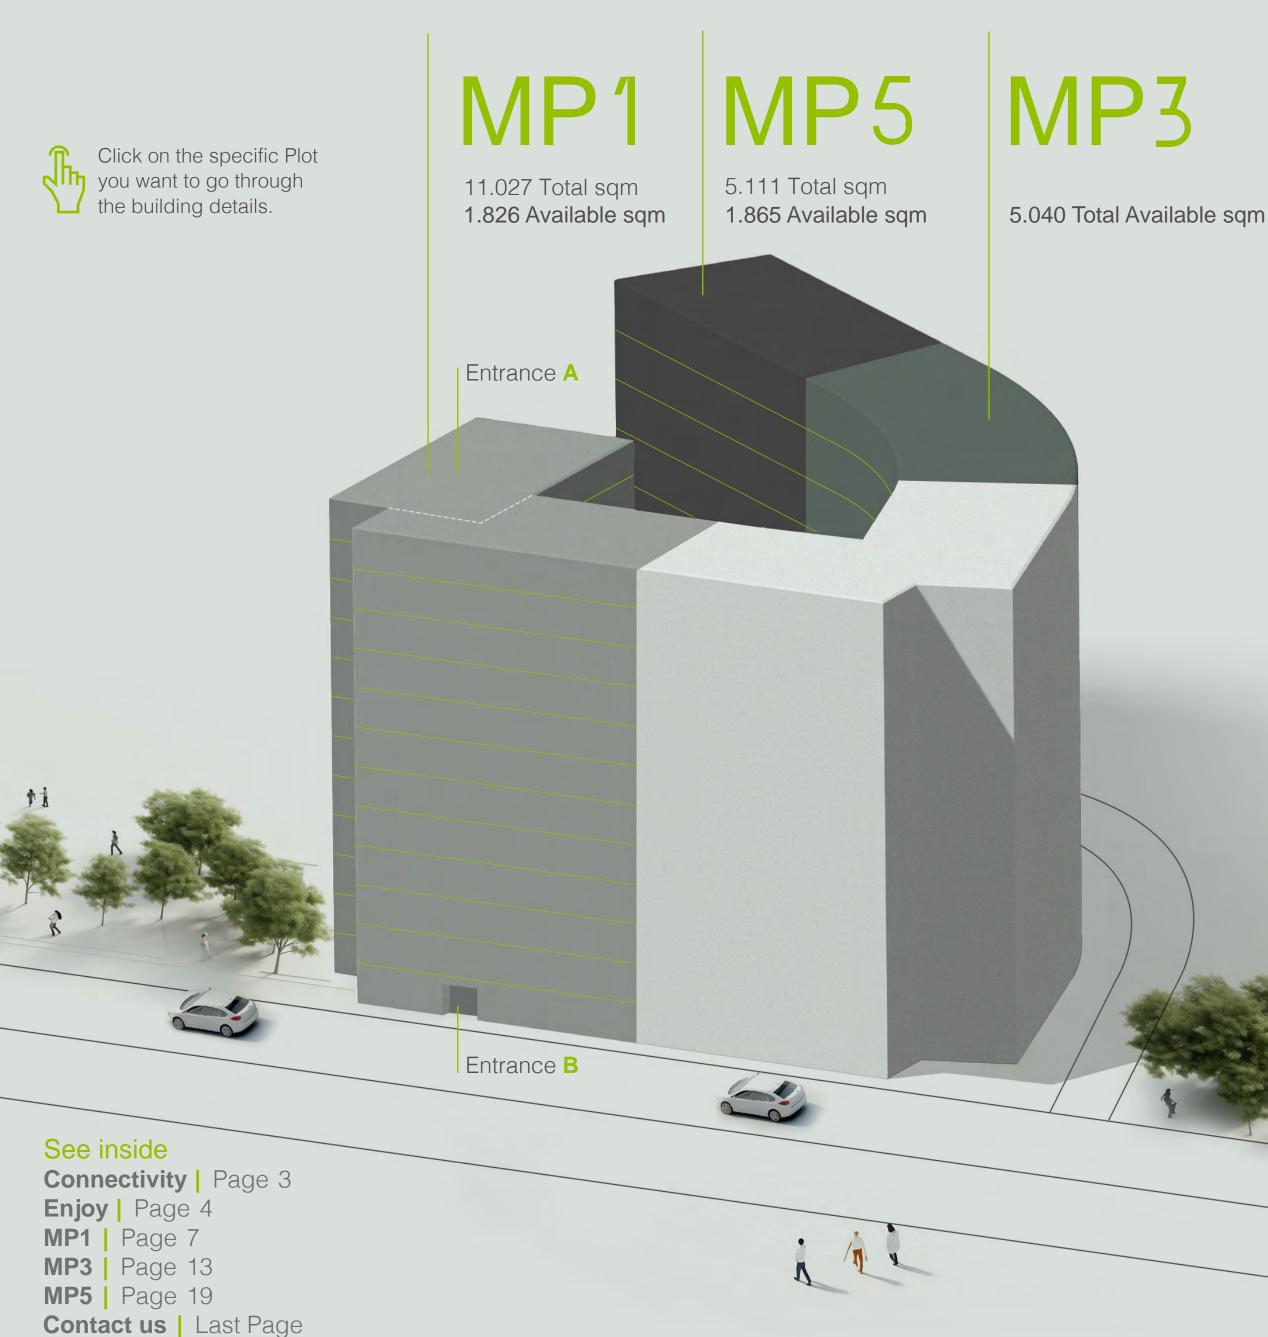

# Infinite possibilities to succeed

Spread across three plots (MP), encompassing over 21.700 sqm and featuring a public parking garage with 448 parking units, Miraflores Premium offers the ideal location for companies seeking to combine the flexibility of space with convenient acess to central Lisbon and its surrounding neighborhoods.

# Infinite solutions

Flexibility to grow with availabilities from **66 sqm** to **5.000 sqm** Customization with office Layouts for teams of any size Availability to essential amenities and services Accessibility to the city center, airport and beaches