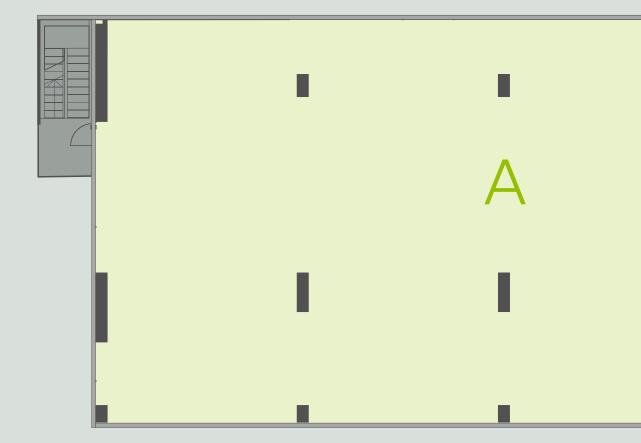

# Office Test Fit

Entrance A 9<sup>TH</sup> Floor

GLA: 476,00 sqm Total Seats: 40 pax

# MP 1A

## Seats | Workspace

- Offices 3 Openspace Desk (80x120cm) 36
- Reception 1
- Total Seats 40

### Collaborative

- Meeting Room (6 pax) 2
- Meeting Room (10 pax) 1
- Non-formal Workstation 40
- Total Seats 30

## Support

- Pantry (12 pax)
- Print Area 2
- Phone Booth 6
- IT Room 1

Rua Maria Eusébia Gonçalves

N