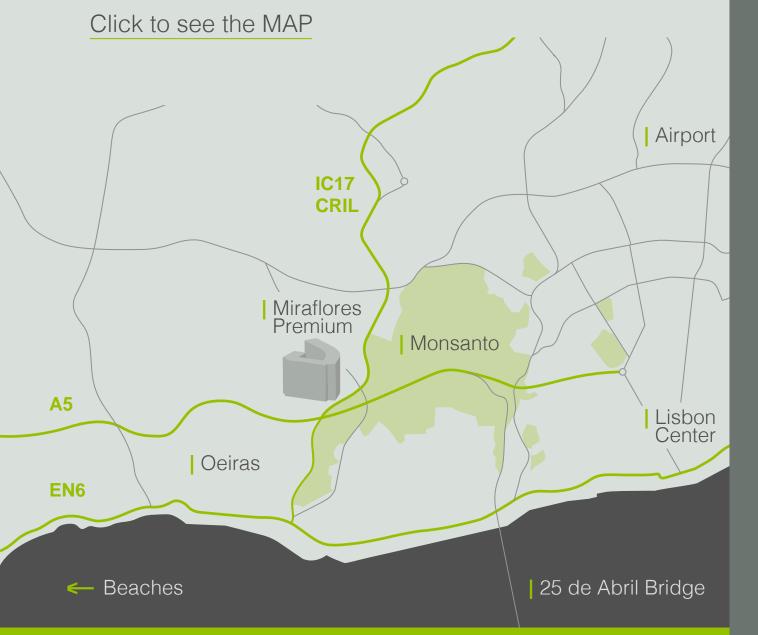

# Infinite possibilities for Connectivity

# Transports to Lisbon City Center

- CAR EN6 (Lisbon Cascais Marginal) A5 (Lisbon Cascais Motorway) IC17 CRIL (Algés - Expo)
- BUS748 (MP to Marquês de Pombal)1105150315201521 (MP to Algés, Train Station)751 (MP to Campolide, Train Station)

Gym  $\rightarrow$  10min walking

Lisbon -> 15min by car

Beaches --> 15min by car

Monsanto -> 10min by car

Airport --> 20min by car