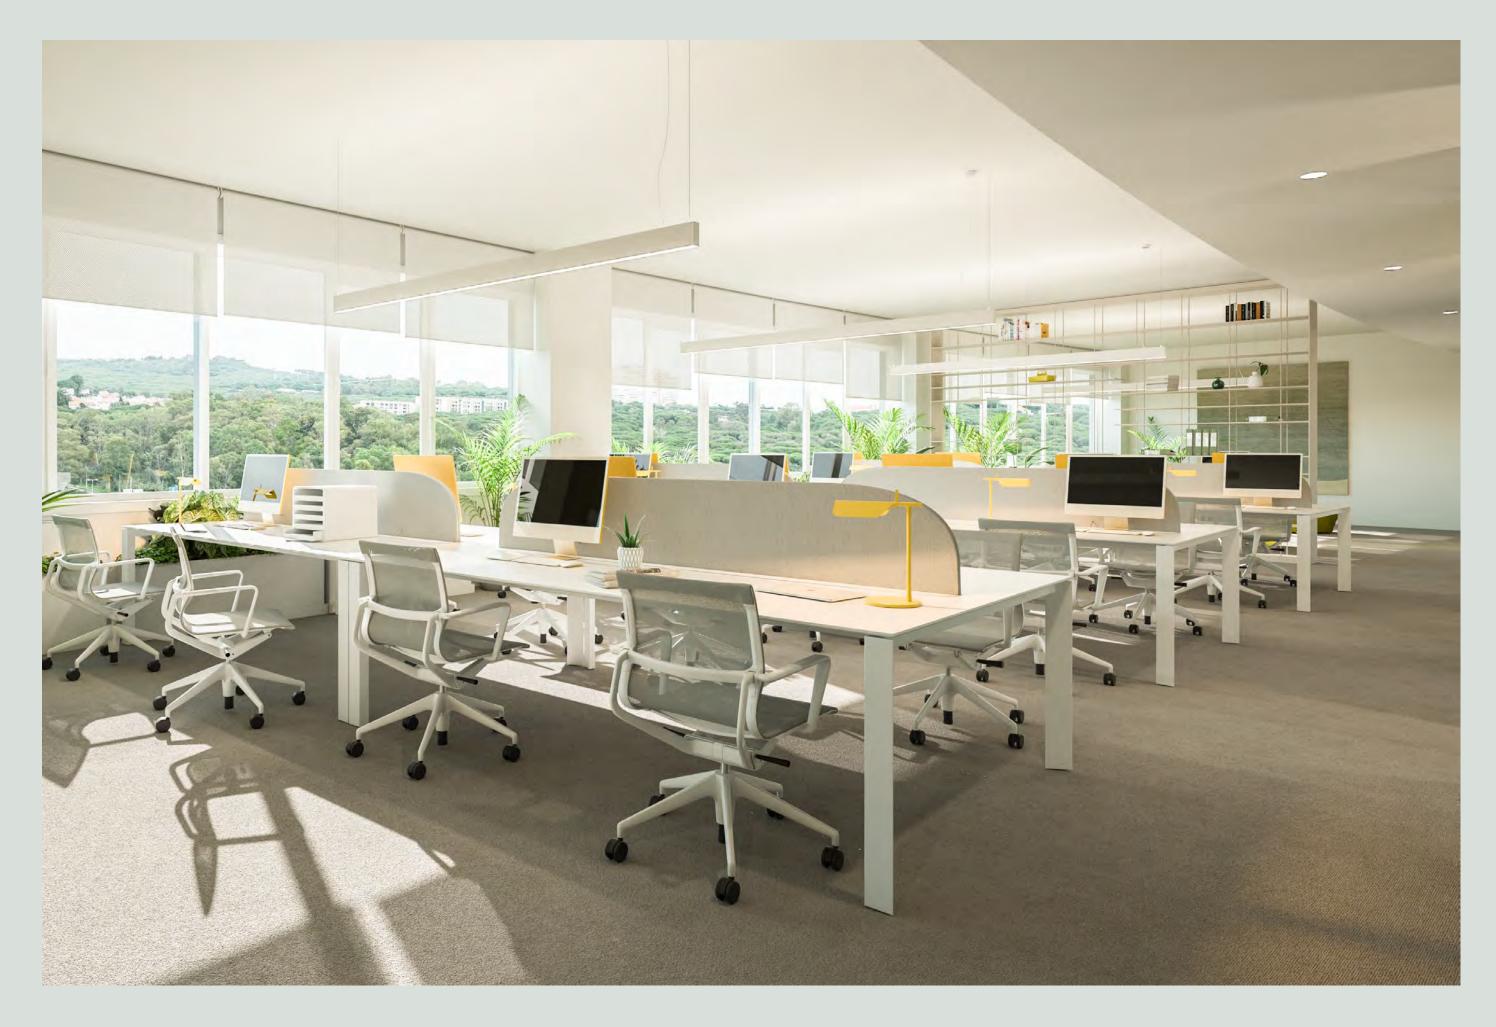

A: 228.81 sqm Total Seats: 19 pax



# MIRAFLORES PREMIUM

Alameda Fernão Lopes

# MP 1A

## Seats | Workspace

- Offices 2 Openspace Desk (80x120cm) 16
- Reception 1
- Total Seats 19

## Collaborative

- Meeting Room (6 pax) 1
- Meeting Room (10 pax) 1
- Non-formal Workstation 2
- Total Seats 18

## Support

- Pantry (6 pax)
- Сору
- Phone Booth 2
- IT Room 1

Rua Maria Eusébia Gonçalves





N







Open Floor Plan



٦

# | Pantry



# | Reception



# Infinite possibilities for your team

## Building Features

Private and Public Parking Spaces €70 Common Month Month

- Storage €5 sqm Month
- BREEAM certification in process
- 3 Elevators
- 6 Floors
- 24 Hour Security
- Air conditioning system
- Fire detection
- Open white boxed floor plan with technical raised floor
- Private toilets



| Floor | sqm    |  |
|-------|--------|--|
| 6     | 848,34 |  |
| 5     | 834,10 |  |
| 5     | 834,10 |  |
| 3     | 834,10 |  |
| 2     | 834,10 |  |
| 1     | 834,10 |  |

## **Total Remuneration**

Total Availabilities 5.040 sqm

|                                                                              | + Services   €/sqm | Office   €/sqm | = | n <b>  €/</b> sqm |
|------------------------------------------------------------------------------|--------------------|----------------|---|-------------------|
|                                                                              | €6,30              | €12,20         |   | €18,50            |
|                                                                              | €6,30              | €12,20         |   | €18,50