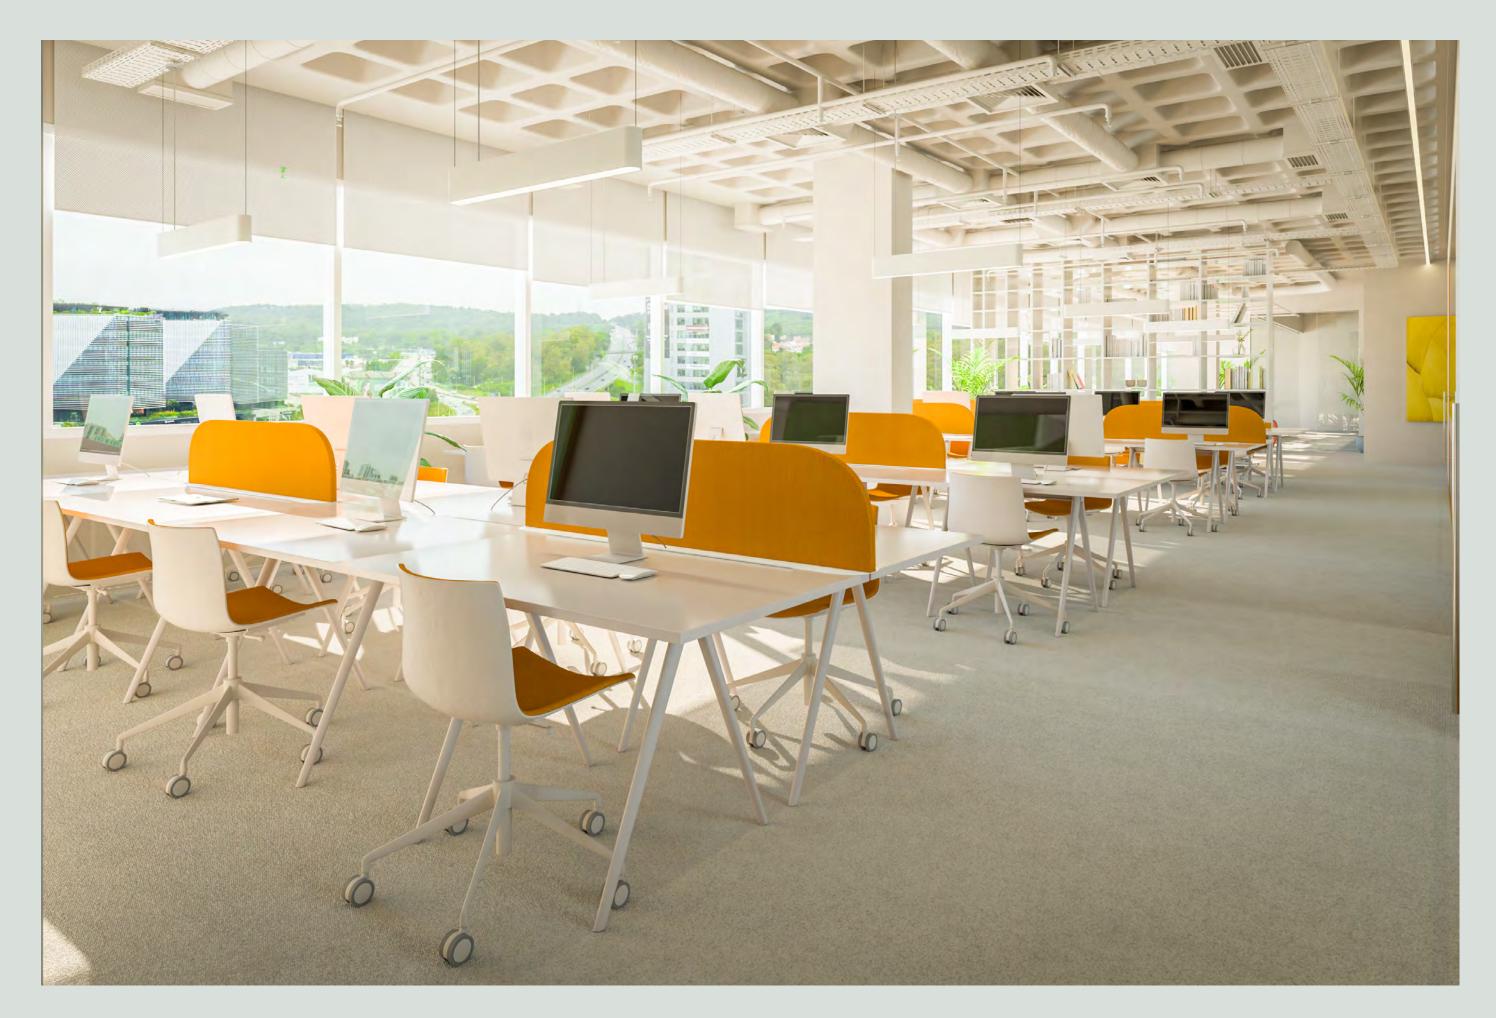

|
| 83    | Total Seats                  | 59     |

Rua Miguel Serrano

#### borative

- Conference Room (10 pax)
- Meeting Room (6 pax)
- Meeting Room (3 pax)
- Non-formal Workstation
- Total Seats

## Suppor | Space

- 1 Pantry (12 seats)
- **2** Copy
- Phone Booth
- IT Room
- Archive





Open Floor Plan





# Reception and Office









Large Conference Room





Infinite possibilities for your team

## Building Features

Private and Public Parking Spaces €70 Common Month Month

- Storage €5 sqm Month
- BREEAM certification in process
- 3 Elevators
- 6 Floors
- 24 Hour Security
- Air conditioning system
- Fire detection
- Open white boxed floor plan with technical raised floor
- Modular false ceiling with concealed metal suspension structure and embedded lights
- Private toilets



| Floor | MP 5A   sqm | MP 5B   sqm |
|-------|-------------|-------------|
| 3     |             | 305,30      |
| 4     | 780,00      |             |
| 5     |             | 780,00      |

| Total Remuneration   €/sqm | = |                  | + |       | Services are all inclusive of<br>and provate consumption                                           |
|----------------------------|---|------------------|---|-------|----------------------------------------------------------------------------------------------------|
| €17,50<br>€17,50           |   | €11,60<br>€11,60 |   |       | energy, cleaning services<br>maintenance and repair of<br>equipment.<br>Values are subject to VAT. |
| €17,50                     |   | €11,60           |   | €5,90 | values are subject to VAT.