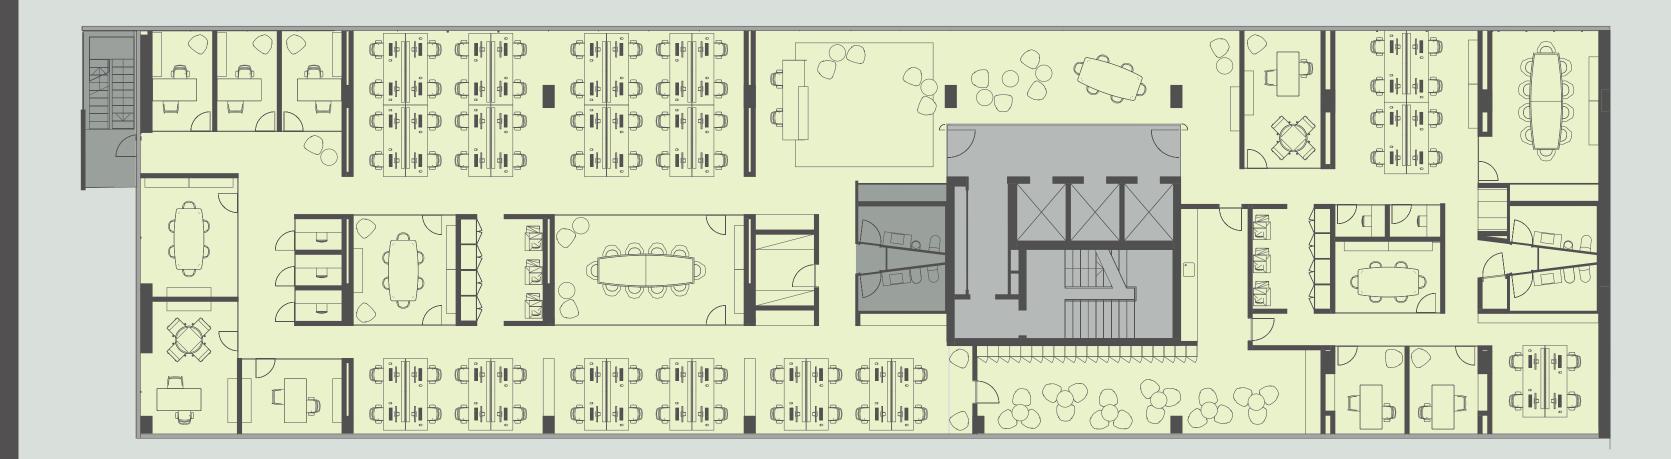

## 5<sup>™</sup> Floor Single Tenant

GLA: 834,10 sqm Total Seats: 83 pax

MIRAFLORES PREMIUM

| Seats | Workspace                    | Collat |
|-------|------------------------------|--------|
| 5     | Offices                      | 3      |
| 76    | Openspace Desk<br>(80x130cm) | 4<br>1 |
| 2     | Reception                    | 0      |
| 83    | Total Seats                  | 59     |

Rua Miguel Serrano

#### borative

- Conference Room (10 pax)
- Meeting Room (6 pax)
- Meeting Room (3 pax)
- Non-formal Workstation
- Total Seats

## Suppor | Space

- 1 Pantry (12 seats)
- **2** Copy
- Phone Booth
- IT Room
- Archive

Open Floor Plan