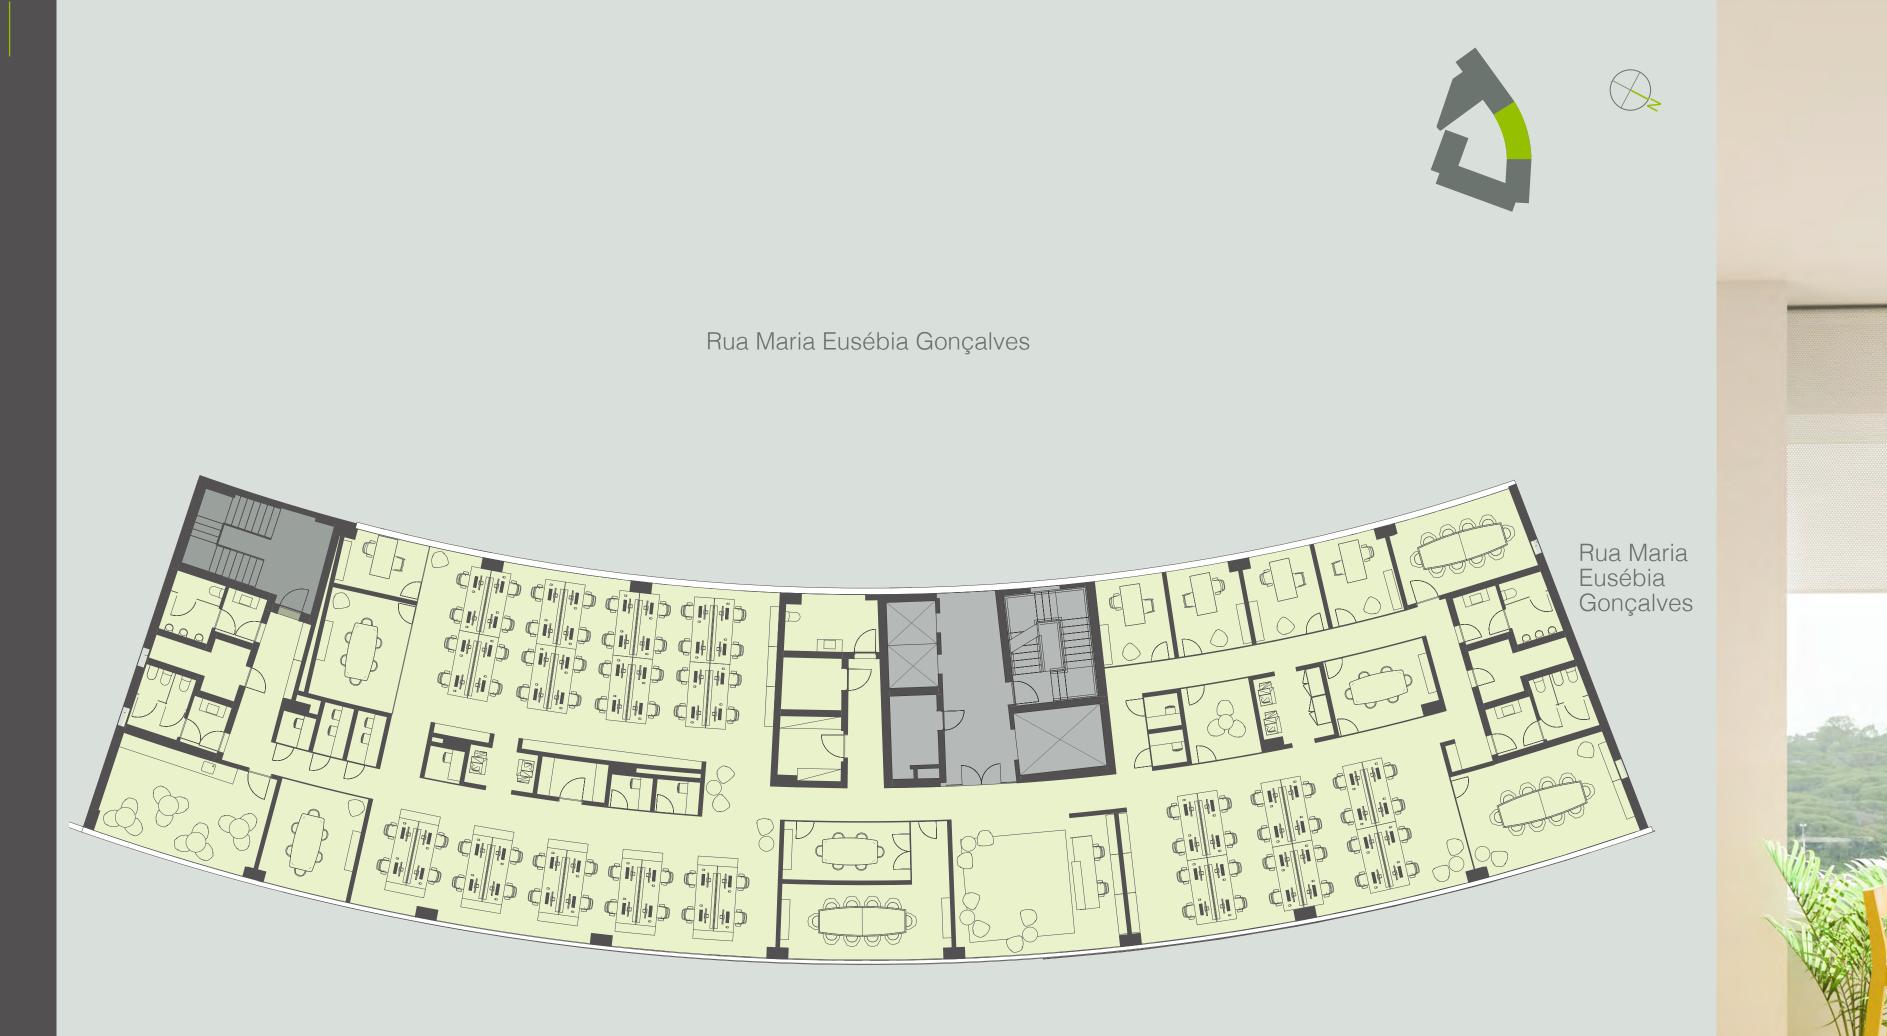

# Office Test Fit

Entrance A 9<sup>TH</sup> Floor

GLA: 476,00 sqm Total Seats: 40 pax

# MP 1A

## Seats | Workspace

- Offices 3 Openspace Desk (80x120cm) 36
- Reception 1
- Total Seats 40

### Collaborative

- Meeting Room (6 pax) 2
- Meeting Room (10 pax) 1
- Non-formal Workstation 40
- Total Seats 30

## Support

- Pantry (12 pax)
- Print Area 2
- Phone Booth 6
- IT Room 1

Rua Maria Eusébia Gonçalves

N