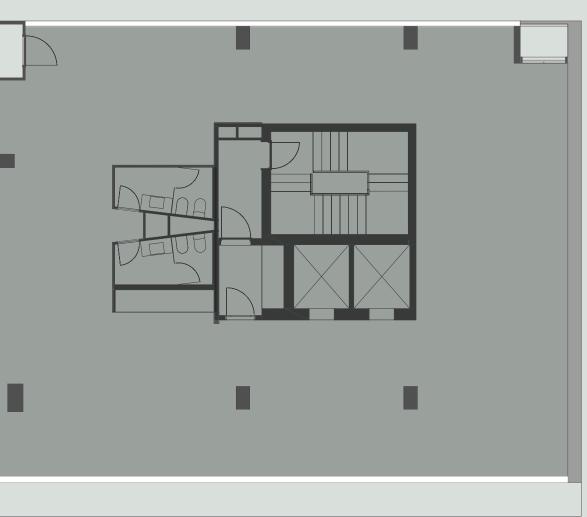

# Typical Floor Plan

1A: GLA 476 sqm 1B: GLA 457 sqm

# Typical Floor Plan

GLA = 834,10 sqm