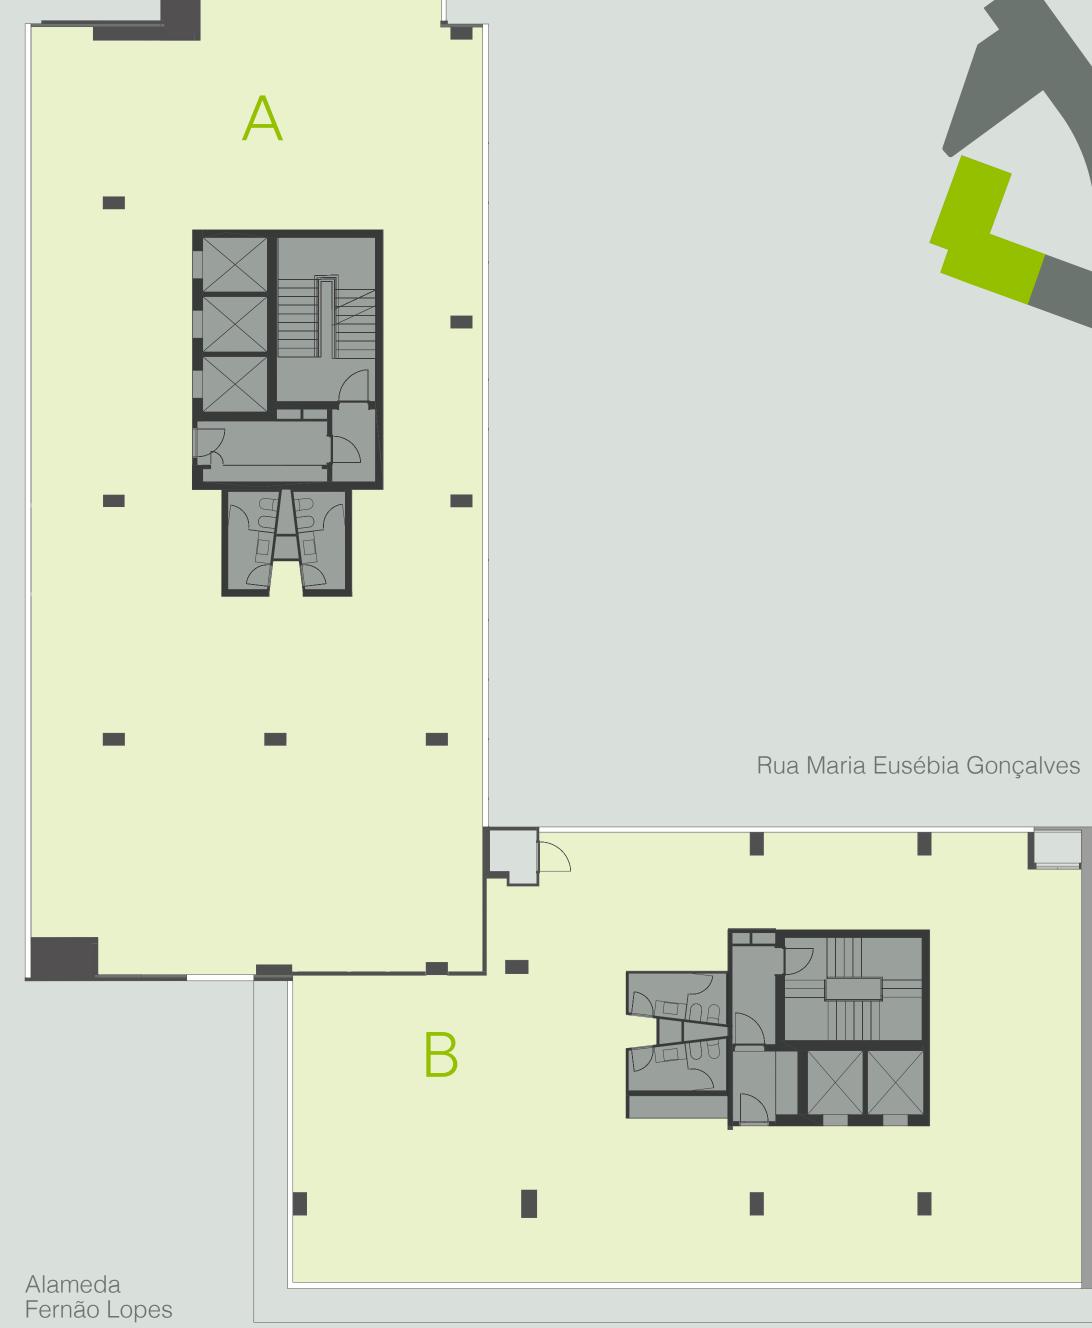

# Infinite possibilities to succeed

Spread across three plots (MP), encompassing over 21.700 sqm and featuring a public parking garage with 448 parking units, Miraflores Premium offers the ideal location for companies seeking to combine the flexibility of space with convenient acess to central Lisbon and its surrounding neighborhoods.

## Support

- Pantry (12 pax)
- Print Area 2
- Phone Booth 6
- IT Room 1

Rua Maria Eusébia Gonçalves

N

## Support

- Pantry (6 pax)
- Сору
- Phone Booth 2
- IT Room 1

Rua Maria Eusébia Gonçalves

N

Open Floor Plan

٦