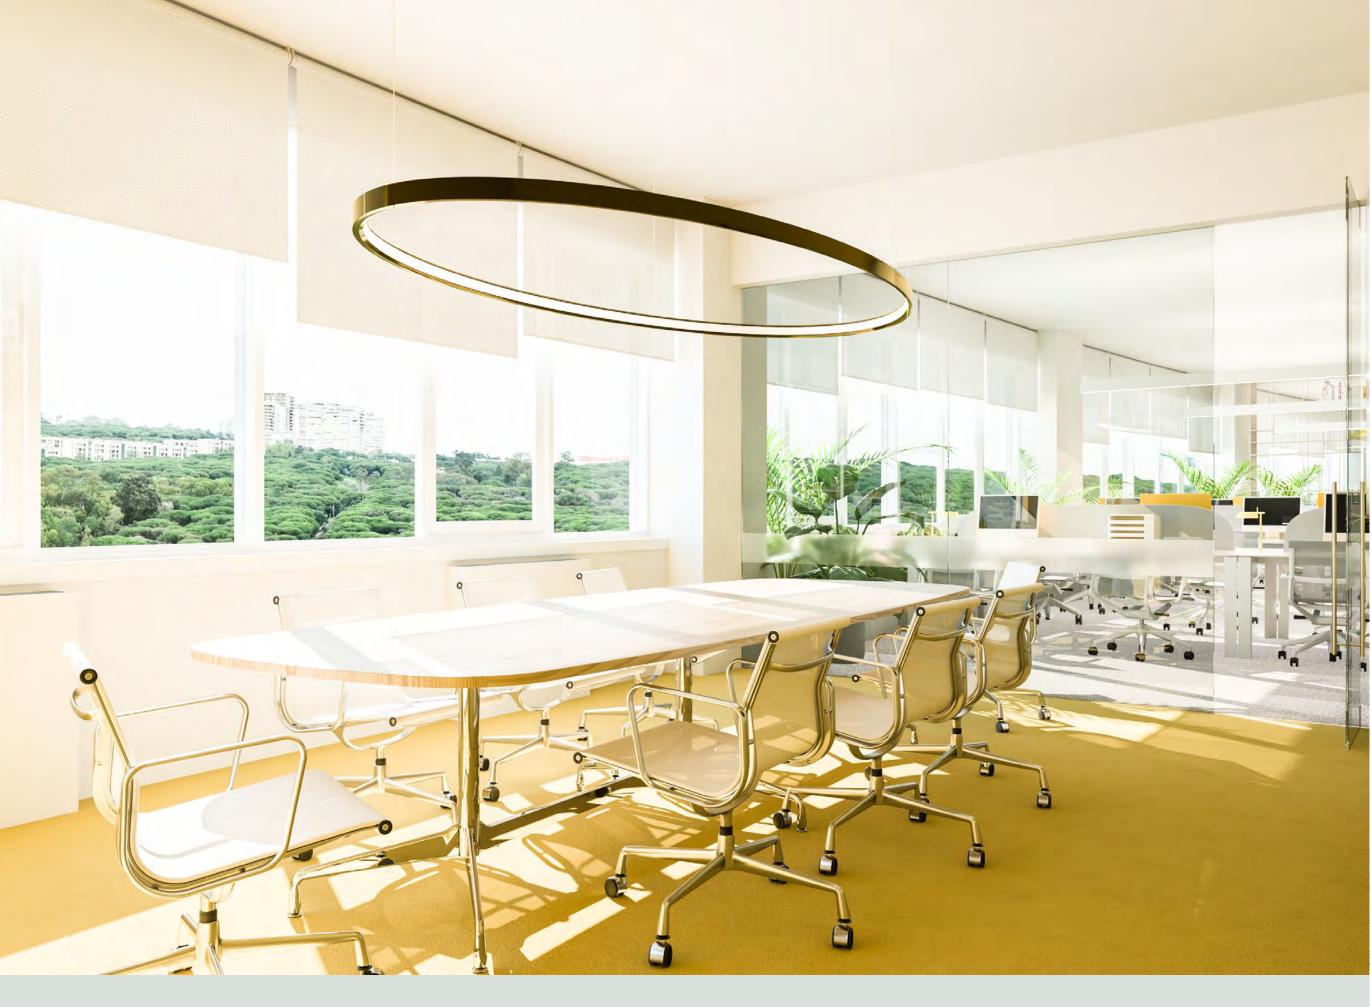

| €18,50            |

\*Reference values



# Typical Floor Plan

GLA = 834,10 sqm







# Office Test Fit

## 5<sup>™</sup> Floor Single Tenant

GLA: 834,10 sqm Total Seats: 83 pax

MIRAFLORES PREMIUM



| Seats | Workspace                    | Collat |
|-------|------------------------------|--------|
| 5     | Offices                      | 3      |
| 76    | Openspace Desk<br>(80x130cm) | 4<br>1 |
| 2     | Reception                    | 0      |
| 83    | Total Seats                  | 59     |

Rua Miguel Serrano

#### borative

- Conference Room (10 pax)
- Meeting Room (6 pax)
- Meeting Room (3 pax)
- Non-formal Workstation
- Total Seats

## Suppor | Space

- 1 Pantry (12 seats)
- **2** Copy
- Phone Booth
- IT Room
- Archive





Open Floor Plan





# Reception and Office









Large Conference Room





Infinite possibilities for your team

## Building Features

Private and Public Parking Spaces €70 Common Month Month

- Storage €5 sqm Month
- BREEAM certification in process
- 3 Elevators
- 6 Floors
- 24 Hour Security
- Air conditioning system
- Fire detection
- Open white boxed floor plan with technical raised floor
- Modular false ceiling with concealed metal suspension structure and embedded lights
- Private toilets



| Floor | MP 5A   sqm | MP 5B   sqm |
|-------|-------------|-------------|
| 3     |             | 305,30      |
| 4     | 780,00      |             |
| 5     |             | 780,00      |

| Total Remuneration   €/sqm | = |                  | + |       | Services are all inclusive of<br>and provate consumption