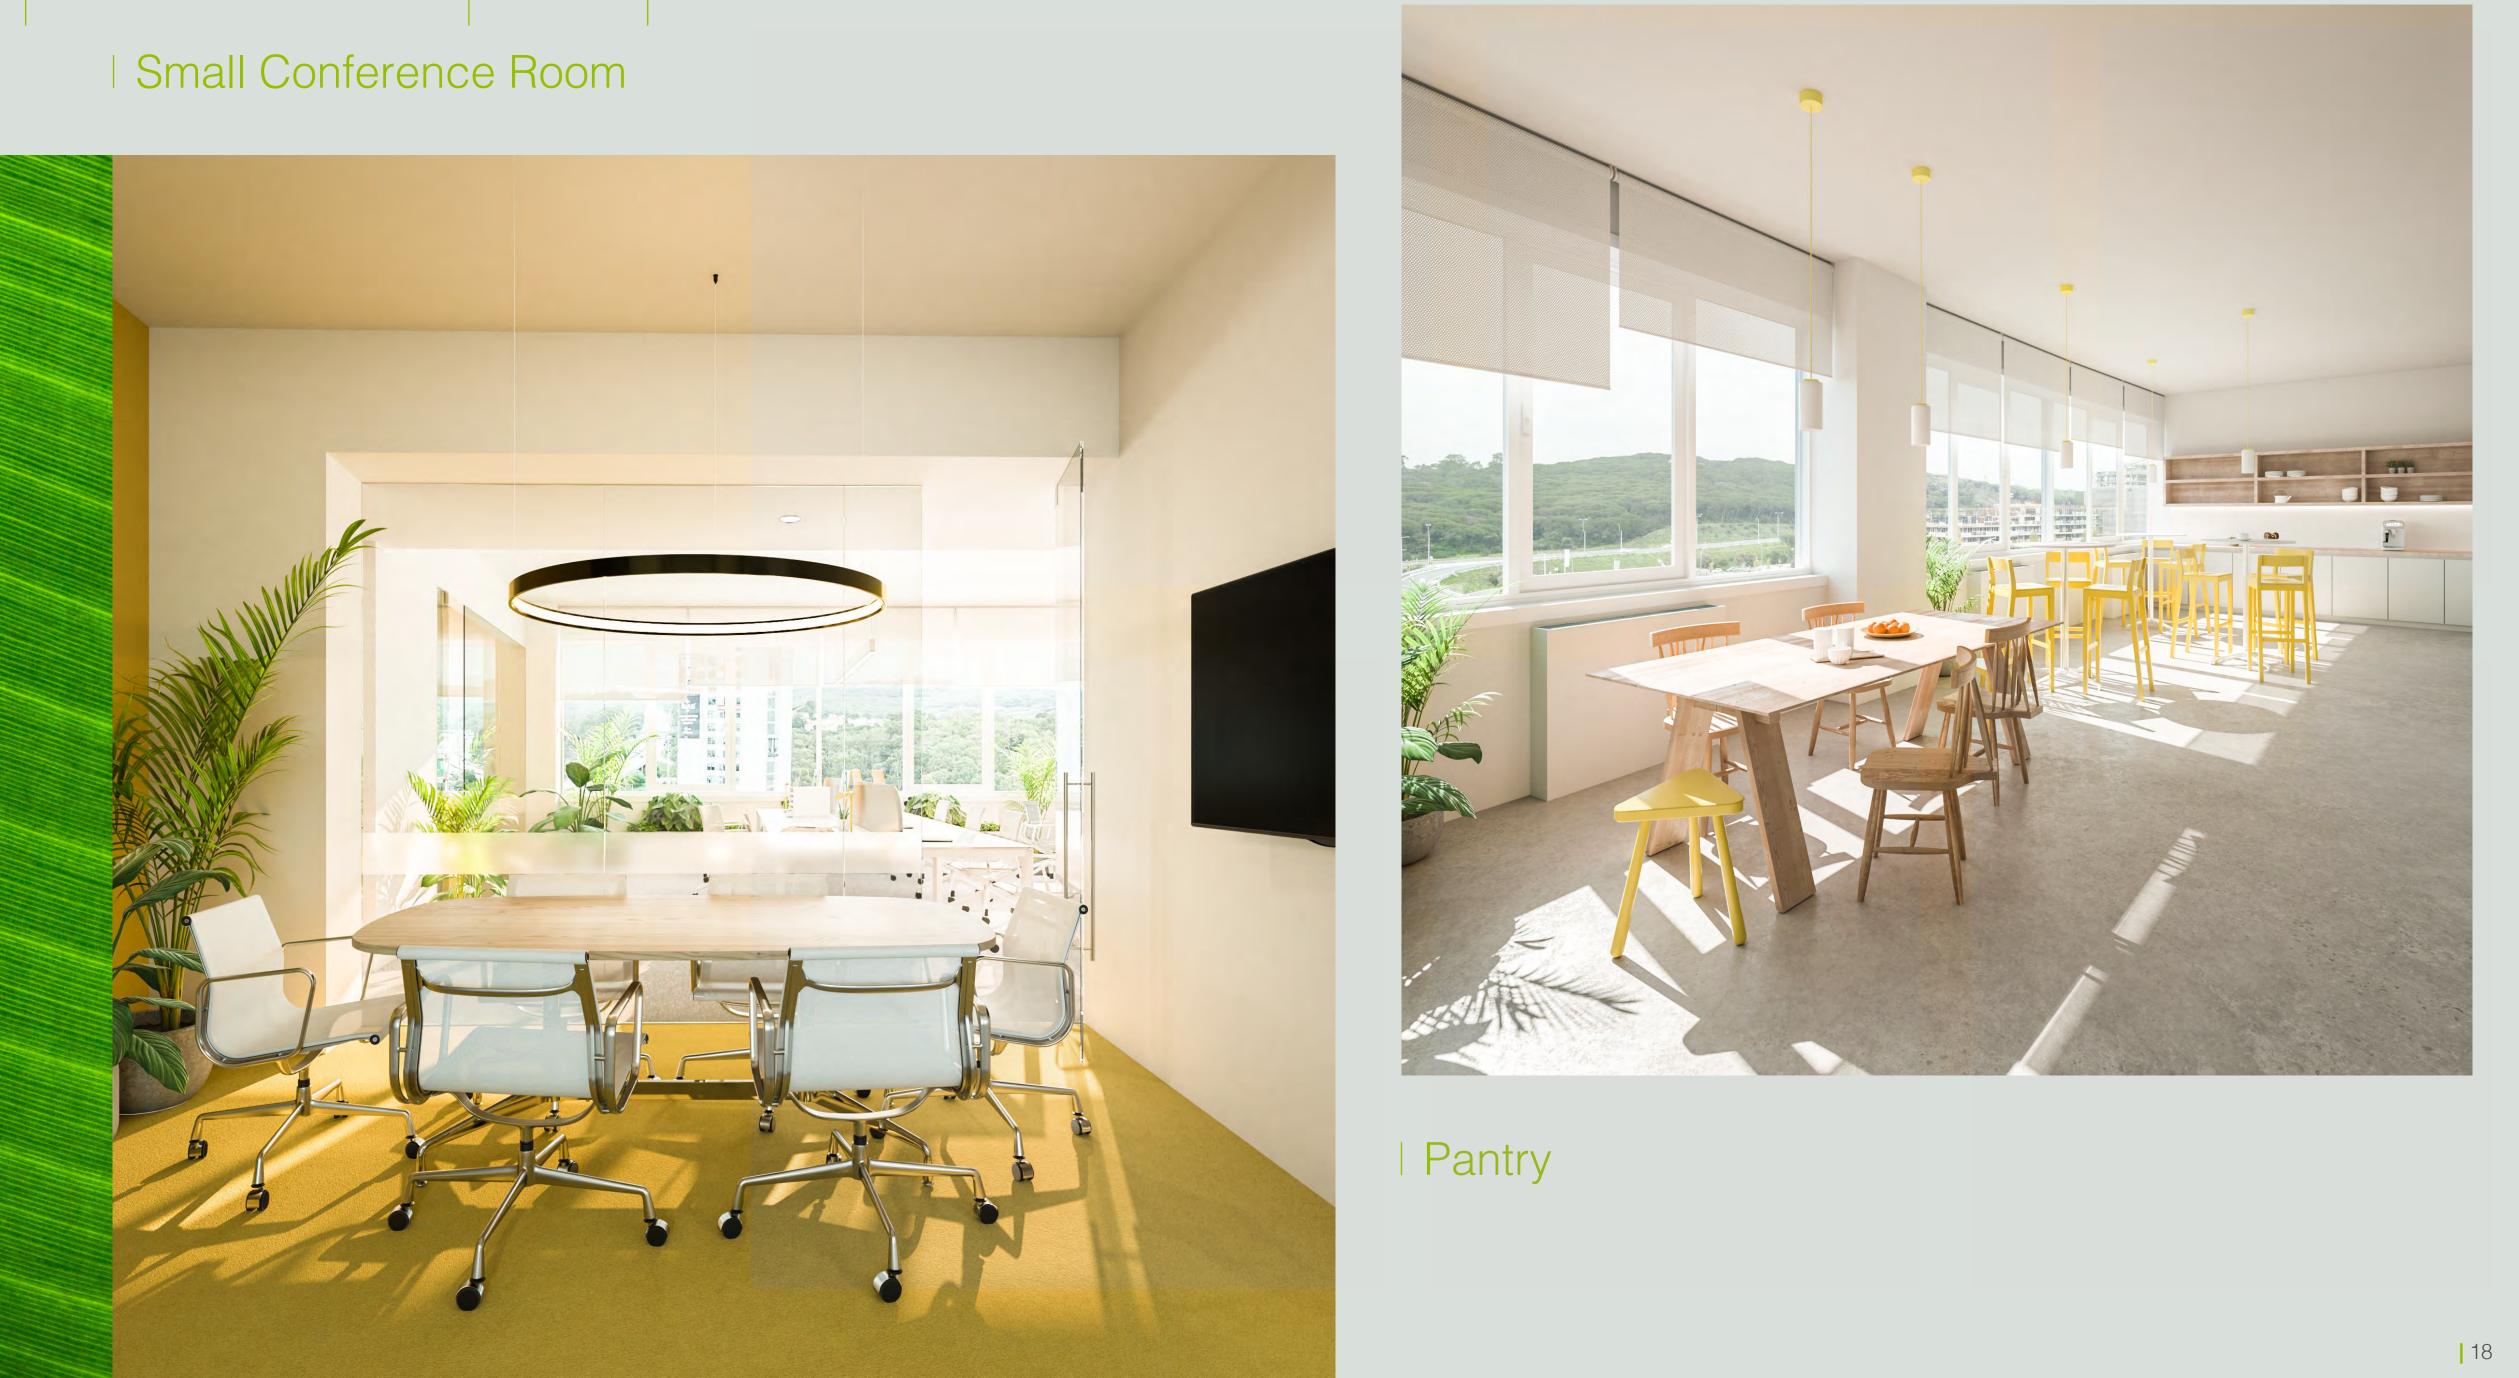

ference values



# Typical Floor Plan

GLA = 834,10 sqm







# Office Test Fit

## 5<sup>™</sup> Floor Single Tenant

GLA: 834,10 sqm Total Seats: 83 pax

MIRAFLORES PREMIUM



| Seats | Workspace                    | Collat |
|-------|------------------------------|--------|
| 5     | Offices                      | 3      |
| 76    | Openspace Desk<br>(80x130cm) | 4<br>1 |
| 2     | Reception                    | 0      |
| 83    | Total Seats                  | 59     |

Rua Miguel Serrano

#### borative

- Conference Room (10 pax)
- Meeting Room (6 pax)
- Meeting Room (3 pax)
- Non-formal Workstation
- Total Seats

## Suppor | Space

- 1 Pantry (12 seats)
- **2** Copy
- Phone Booth
- IT Room
- Archive





Open Floor Plan





# Reception and Office









Large Conference Room





Infinite possibilities for your team

## Building Features

Private and Public Parking Spaces €70 Common Month Month

- Storage €5 sqm Month
- BREEAM certification in process
- 3 Elevators
- 6 Floors
- 24 Hour Security
- Air conditioning system
- Fire detection
- Open white boxed floor plan with technical raised floor
- Modular false ceiling with concealed metal suspension structure and embedded lights
- Private toilets



| Floor | MP 5A   sqm | MP 5B   sqm |
|-------|-------------|-------------|
| 3     |             | 305,30      |
| 4     | 780,00      |             |
| 5     |             | 780,00      |

| Total Remuneration   €/sqm | = |                  | + |       | Services are all inclusive of<br>and provate consumption                                           |
|------------