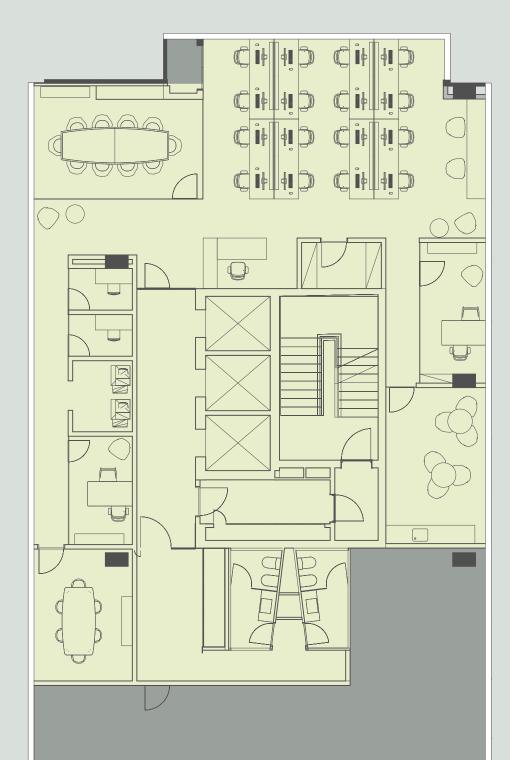

# Typical Floor Plan

1A: GLA 476 sqm 1B: GLA 457 sqm

# Office Test Fit

Entrance A 9<sup>TH</sup> Floor

GLA: 476,00 sqm Total Seats: 40 pax

# MP 1A

## Seats | Workspace

- Offices 3 Openspace Desk (80x120cm) 36
- Reception 1
- Total Seats 40

### Collaborative

- Meeting Room (6 pax) 2
- Meeting Room (10 pax) 1
- Non-formal Workstation 40
- Total Seats 30

## Support

- Pantry (12 pax)
- Print Area 2
- Phone Booth 6
- IT Room 1

Rua Maria Eusébia Gonçalves

N