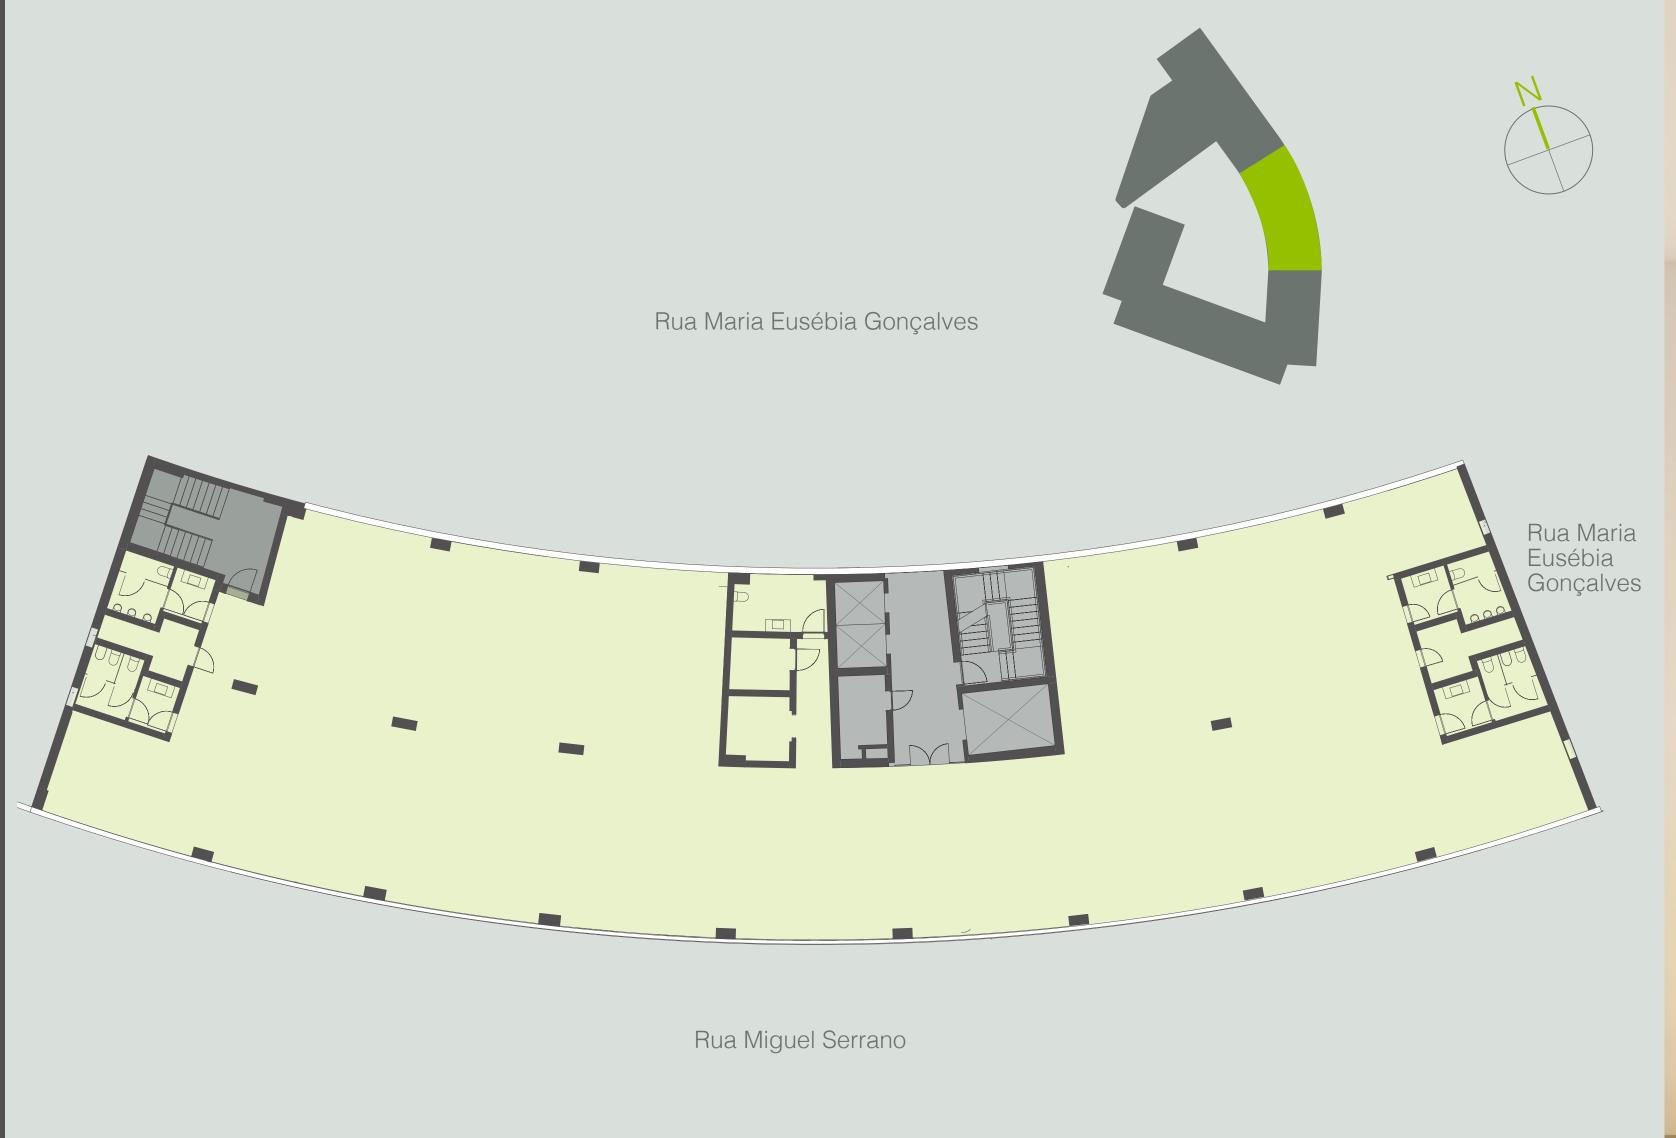

| €18,50            |
|                                                                              | €6,30              | €12,20         |   | €18,50            |
| Services are all inclusive of common                                         | €6,30              | €12,20         |   | €18,50            |
| and provate <b>consumption of water,</b><br><b>energy, cleaning services</b> | €6,30              | €12,20         |   | €18,50            |
| maintenance and repair of existing equipment.                                | €6,30              | €12,20         |   | €18,50            |
| Values are subject to VAT.                                                   | €6,30              | €12,20         |   | €18,50            |

\*Reference values



# Typical Floor Plan

GLA = 834,10 sqm







# Office Test Fit

## 5<sup>™</sup> Floor Single Tenant

GLA: 834,10 sqm Total Seats: 83 pax

MIRAFLORES PREMIUM



| Seats | Workspace                    | Collat |
|-------|------------------------------|--------|
| 5     | Offices                      | 3      |
| 76    | Openspace Desk<br>(80x130cm) | 4<br>1 |
| 2     | Reception                    | 0      |
| 83    | Total Seats                  | 59     |

Rua Miguel Serrano

#### borative

- Conference Room (10 pax)
- Meeting Room (6 pax)
- Meeting Room (3 pax)
- Non-formal Workstation
- Total Seats

## Suppor | Space

- 1 Pantry (12 seats)
- **2** Copy
- Phone Booth
- IT Room
- Archive





Open Floor Plan





# Reception and Office









Large Conference Room





Infinite possibilities for your team

## Building Featur