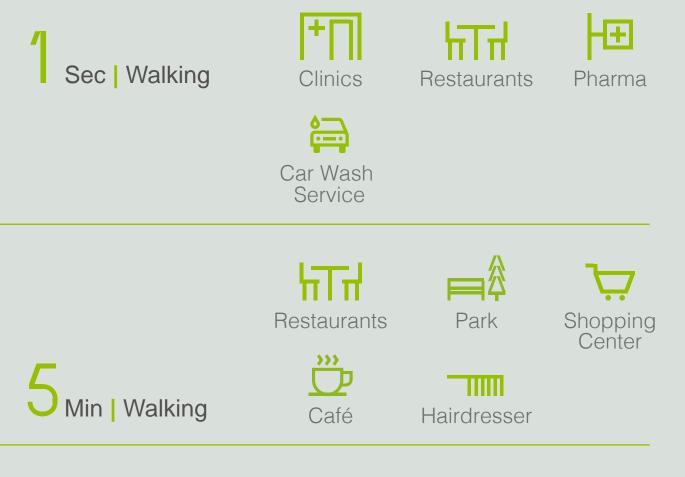

# Transports to Lisbon City Center

- CAR EN6 (Lisbon Cascais Marginal) A5 (Lisbon Cascais Motorway) IC17 CRIL (Algés - Expo)
- BUS748 (MP to Marquês de Pombal)1105150315201521 (MP to Algés, Train Station)751 (MP to Campolide, Train Station)

Gym  $\rightarrow$  10min walking

Lisbon -> 15min by car

Beaches --> 15min by car

Monsanto -> 10min by car

Airport --> 20min by car