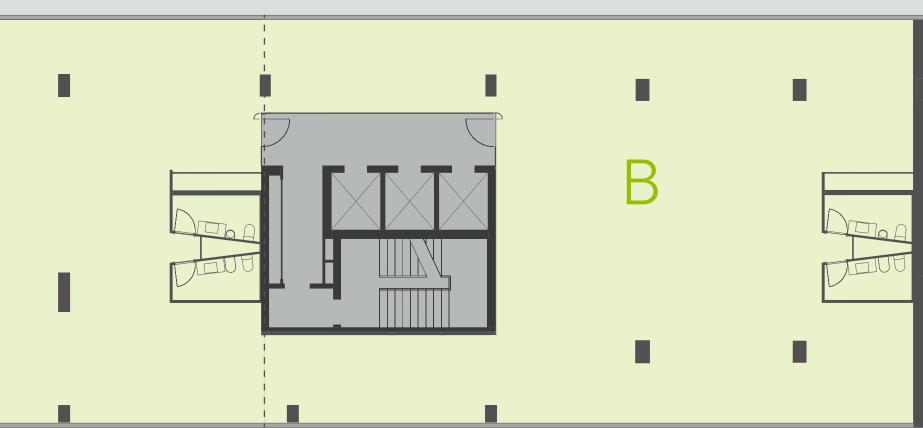

## Entrance A 12<sup>™</sup> Floor

GLA: 228.81 sqm Total Seats: 19 pax

# MP 1A

## Seats | Workspace

- Offices 2 Openspace Desk (80x120cm) 16
- Reception 1
- Total Seats 19

## Collaborative

- Meeting Room (6 pax) 1
- Meeting Room (10 pax) 1
- Non-formal Workstation 2
- Total Seats 18

## Support

- Pantry (6 pax)
- Сору
- Phone Booth 2
- IT Room 1

Rua Maria Eusébia Gonçalves

N

Open Floor Plan

٦