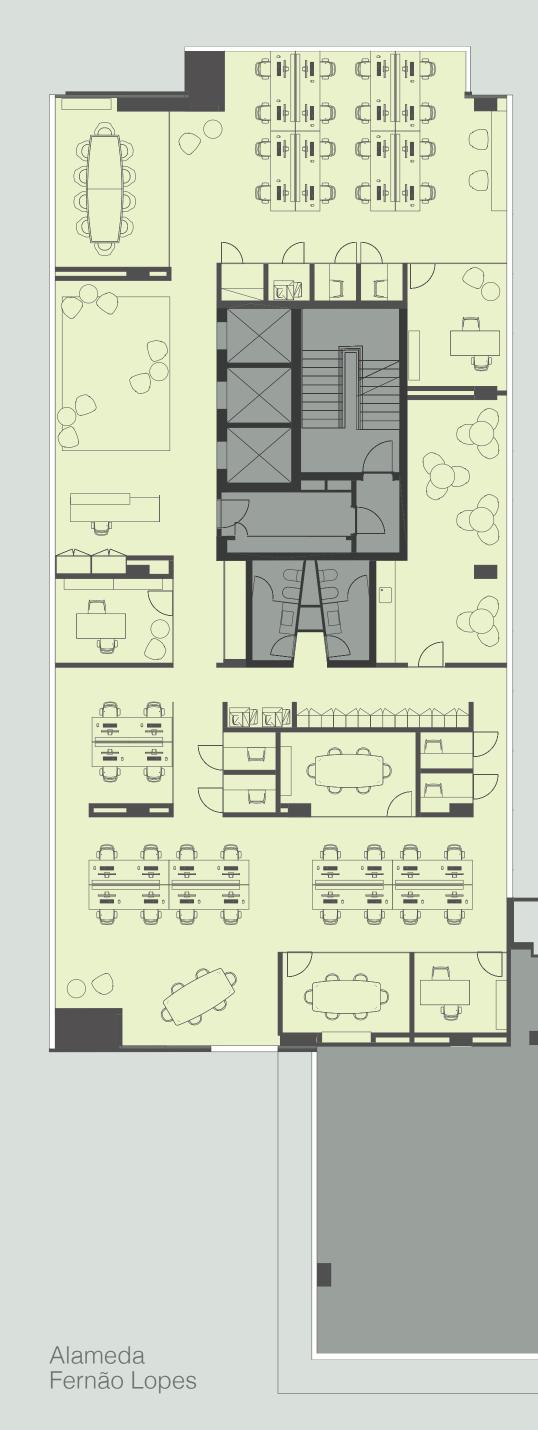

# Typical Floor Plan

1A: GLA 476 sqm 1B: GLA 457 sqm

# Office Test Fit

Entrance A 9<sup>TH</sup> Floor

GLA: 476,00 sqm Total Seats: 40 pax

# MP 1A

## Seats | Workspace

- Offices 3 Openspace Desk (80x120cm) 36
- Reception 1
- Total Seats 40

### Collaborative

- Meeting Room (6 pax) 2
- Meeting Room (10 pax) 1
- Non-formal Workstation 40
- Total Seats 30

## Support

- Pantry (12 pax)
- Print Area 2
- Phone Booth 6
- IT Room 1

Rua Maria Eusébia Gonçalves

N