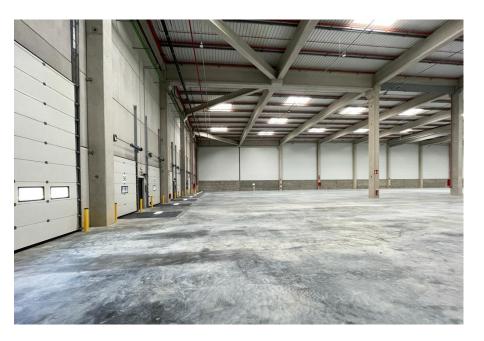

house - Plot 14                            |
|------------------------------------------|------------------------------------------------|
| Location                                 | Castanheira do Ribatejo, Portugal              |
| Plot 14 - Leasing area                   | 33.000 sqm                                     |
| Total Leasing area<br>11,12,13,14 and 23 | 160.000 sqm                                    |
| High Celing                              | 12m                                            |
| Load carrying capacity Of the slab       | 5Tn                                            |
| Transport link                           | Railway - Castanheira do Ribatejo -<br>Station |
| Rent Asking Price                        | On Request                                     |























#### WAREHOUSE PHOTOS AND PLANS



# **CONTACTS SÉRGIO NUNES** Associate, Head of Logistics, Industrial &

Land

T: +351 914 912 646 Sergio.nunes@cushwake.com

#### **BRUNO NEVES**

**Consultant | Logistics** 

T: +351 968 780 781 bruno.neves@cushwake.com

#### SANDRA FERREIRA

**Senior Consultant | Logistics** T: +351 915 278 407

sandra.ferreira@cushwake.com



No warranty or representation, express or implied, is made to the accuracy of the information contained herein, and the same is submitted subject to errors or omissions, change of values or other conditions, withdrawal without notice, and to any special listing conditions imposed by the client. This document is provided merely as a general guide to the property. It is not and shall not therefore become part of