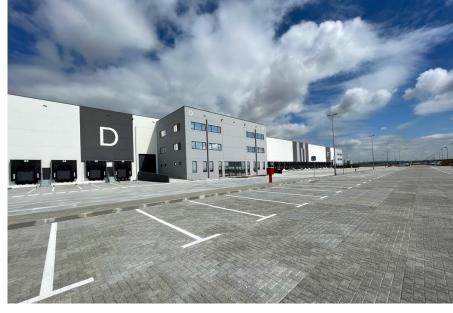

ot 14                            |
|------------------------------------------|------------------------------------------------|
| Location                                 | Castanheira do Ribatejo, Portugal              |
| Plot 14 - Leasing area                   | 33.000 sqm                                     |
| Total Leasing area<br>11,12,13,14 and 23 | 160.000 sqm                                    |
| High Celing                              | 12m                                            |
| Load carrying capacity Of the slab       | 5Tn                                            |
| Transport link                           | Railway - Castanheira do Ribatejo -<br>Station |
| Rent Asking Price                        | On Request                                     |























#### WAREHOUSE PHOTOS AND PLANS



# **CONTACTS SÉRGIO NUNES** Associate, Head of Logistics, Industrial &

Land

T: +351 914 912 646 Sergio.nunes@cushwake.com

#### **BRUNO NEVES**

**Consultant | Logistics** 

T: +351 968 780 781 bruno.neves@cushwake.com

#### SANDRA FERREIRA

**Senior Consultant | Logistics** T: +351 915 278 407

sandra.ferreira@cushwake.com



No warranty or representation, express or implied, is made to the accuracy of the information contained herein, and the same is submitted subject to errors or omissions, change of values or other conditions, withdrawal without notice, and to any special listing conditions imposed by the client. This document is provided merely as a general guide to the property. It is not and shall not therefore become part of any offer