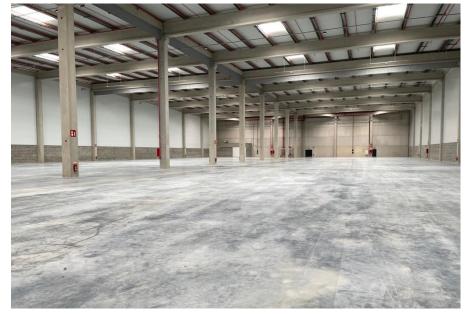

use - Plot 14                            |
|------------------------------------------|------------------------------------------------|
| Location                                 | Castanheira do Ribatejo, Portugal              |
| Plot 14 - Leasing area                   | 33.000 sqm                                     |
| Total Leasing area<br>11,12,13,14 and 23 | 160.000 sqm                                    |
| High Celing                              | 12m                                            |
| Load carrying capacity Of the slab       | 5Tn                                            |
| Transport link                           | Railway - Castanheira do Ribatejo -<br>Station |
| Rent Asking Price                        | On Request                                     |























#### WAREHOUSE PHOTOS AND PLANS



# **CONTACTS SÉRGIO NUNES** Associate, Head of Logistics, Industrial &

Land

T: +351 914 912 646 Sergio.nunes@cushwake.com

#### **BRUNO NEVES**

**Consultant | Logistics** 

T: +351 968 780 781 bruno.neves@cushwake.com

#### SANDRA FERREIRA

**Senior Consultant | Logistics** T: +351 915 278 407

sandra.ferreira@cushwake.com



No warranty or representation, express or implied, is made to the accuracy of the information contained herein, and the same is submitted subject to errors or omissions, change of values or other conditions, withdrawal without notice, and to any special listing conditions imposed by the client. This document is provided merely as a general guide to the property. It is not and shall not therefore become part of an