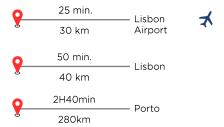

#### WAREHOUSE LOCATION

#### Castanheira do Ribatejo - Vila Franca Xira

Vila Franca de Xira, located in the Lisbon district, belongs to the Lisbon Metropolitan Area. In order, Castanheira do Ribatejo, was united to the parish of Cachoeiras, forming the Union of the Parishes of Castanheira do Ribatejo and Cachoeiras.