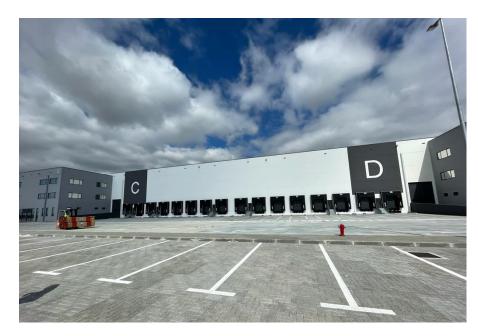

e - Plot 14                            |
|------------------------------------------|------------------------------------------------|
| Location                                 | Castanheira do Ribatejo, Portugal              |
| Plot 14 - Leasing area                   | 33.000 sqm                                     |
| Total Leasing area<br>11,12,13,14 and 23 | 160.000 sqm                                    |
| High Celing                              | 12m                                            |
| Load carrying capacity Of the slab       | 5Tn                                            |
| Transport link                           | Railway - Castanheira do Ribatejo -<br>Station |
| Rent Asking Price                        | On Request                                     |























#### WAREHOUSE PHOTOS AND PLANS



# **CONTACTS SÉRGIO NUNES** Associate, Head of Logistics, Industrial &

Land

T: +351 914 912 646 Sergio.nunes@cushwake.com

#### **BRUNO NEVES**

**Consultant | Logistics** 

T: +351 968 780 781 bruno.neves@cushwake.com

#### SANDRA FERREIRA

**Senior Consultant | Logistics** T: +351 915 278 407

sandra.ferreira@cushwake.com



No warranty or representation, express or implied, is made to the accuracy of the information contained herein, and the same is submitted subject to errors or omissions, change of values or other conditions, withdrawal without notice, and to any special listing conditions imposed by the client. This document is provided merely as a general guide to the property. It is not and shall not therefore become part of any