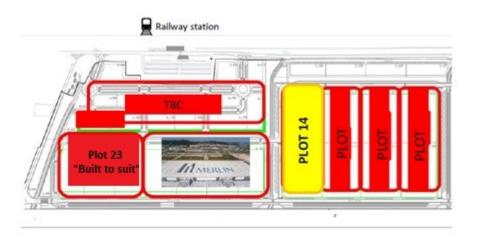

## WAREHOUSE INFO

| Asset                                    | Warehouse - Plot 14                            |
|------------------------------------------|------------------------------------------------|
| Location                                 | Castanheira do Ribatejo, Portugal              |
| Plot 14 - Leasing area                   | 33.000 sqm                                     |
| Total Leasing area<br>11,12,13,14 and 23 | 160.000 sqm                                    |
| High Celing                              | 12m                                            |
| Load carrying capacity Of the slab       | 5Tn                                            |
| Transport link                           | Railway - Castanheira do Ribatejo -<br>Station |
| Rent Asking Price                        | On Request                                     |

#### WAREHOUSE PHOTOS AND PLANS