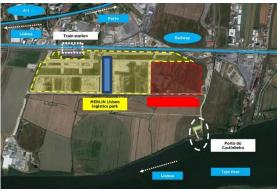

#### **Distancies**

Plataforma Logística de Lisboa Norte is a multimodal platform located in Castanheira do Ribatejo (Vila Franca de Xira, Portugal), created in 2008 in order to support the Metropolitan Area of Lisbon and the port of Lisbon.

#### Castanheira do Ribatejo - Vila Franca Xira

Vila Franca de Xira, located in the Lisbon district, belongs to the Lisbon Metropolitan Area. In order, Castanheira do Ribatejo, was united to the parish of Cachoeiras, forming the Union of the Parishes of Castanheira do Ribatejo and Cachoeiras.

In this area, there is the largest logistics center in the Iberian Peninsula.

The great access to this Logistics Platform, as well as a privileged location in the municipality of Vila Franca de Xira and the main logistics axis of the country.