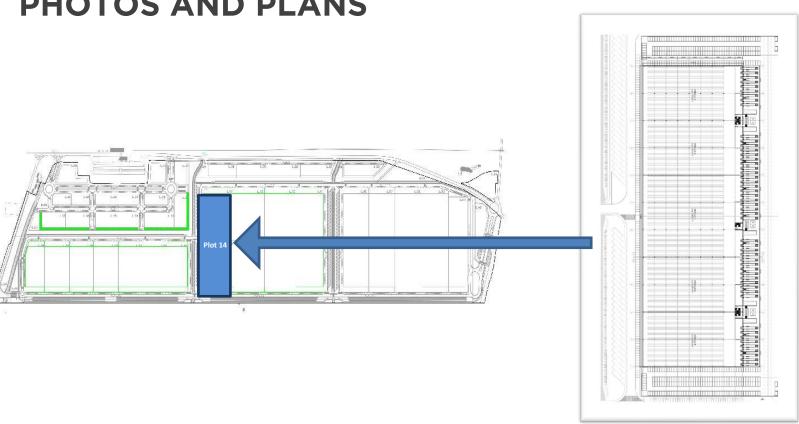

-----------------------------------|------------------------------------------------|
| Location                                 | Castanheira do Ribatejo, Portugal              |
| Plot 14 - Leasing area                   | 33.000 sqm                                     |
| Total Leasing area<br>11,12,13,14 and 23 | 160.000 sqm                                    |
| High Celing                              | 12m                                            |
| Load carrying capacity Of the slab       | 5Tn                                            |
| Transport link                           | Railway - Castanheira do Ribatejo -<br>Station |
| Rent Asking Price                        | On Request                                     |























#### WAREHOUSE PHOTOS AND PLANS



# **CONTACTS SÉRGIO NUNES** Associate, Head of Logistics, Industrial &

Land

T: +351 914 912 646 Sergio.nunes@cushwake.com

#### **BRUNO NEVES**

**Consultant | Logistics** 

T: +351 968 780 781 bruno.neves@cushwake.com

#### SANDRA FERREIRA

**Senior Consultant | Logistics** T: +351 915 278 407

sandra.ferreira@cushwake.com



No warranty or representation, express or implied, is made to the accuracy of the information contained herein, and the same is submitted subject to errors or omissions, change of values or other conditions, withdrawal without notice, and to any special listing conditions imposed by the client. This document is provided merely as a general guide to the property. It is not and shall not therefore become part of any offer or contract. Nothing in this document shall