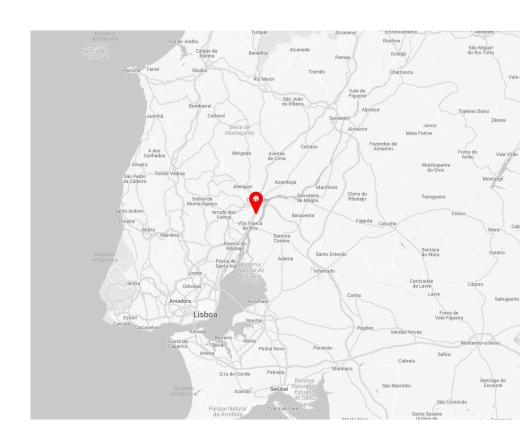

#### WAREHOUSE LOCATION

#### **Distancies**



Plataforma Logística de Lisboa Norte is a multimodal platform located in Castanheira do Ribatejo (Vila Franca de Xira, Portugal), created in 2008 in order to support the Metropolitan Area of Lisbon and the port of Lisbon.

The main goal is to have a national and regional economy dynamic.

Is served by a network of road, railway and sea transport.



#### WAREHOUSE LOCATION

#### Castanheira do Ribatejo - Vila Franca Xira

Vila Franca de Xira, located in the Lisbon district, belongs to the Lisbon Metropolitan Area. In order, Castanheira do Ribatejo, was united to the parish of Cachoeiras, forming the Union of the Parishes of Castanheira do Ribatejo and Cachoeiras.

In this area, there is the largest logistics center in the Iberian Peninsula.

The great access to this Logistics Platform, as well as a privileged location in the municipality of Vila Franca de Xira and the main logistics axis of the country.



## WAREHOUSE INFO

| Asset                                    | Warehouse - Plot 14                            |
|------------------------------------------|------------------------------------------------|
| Location