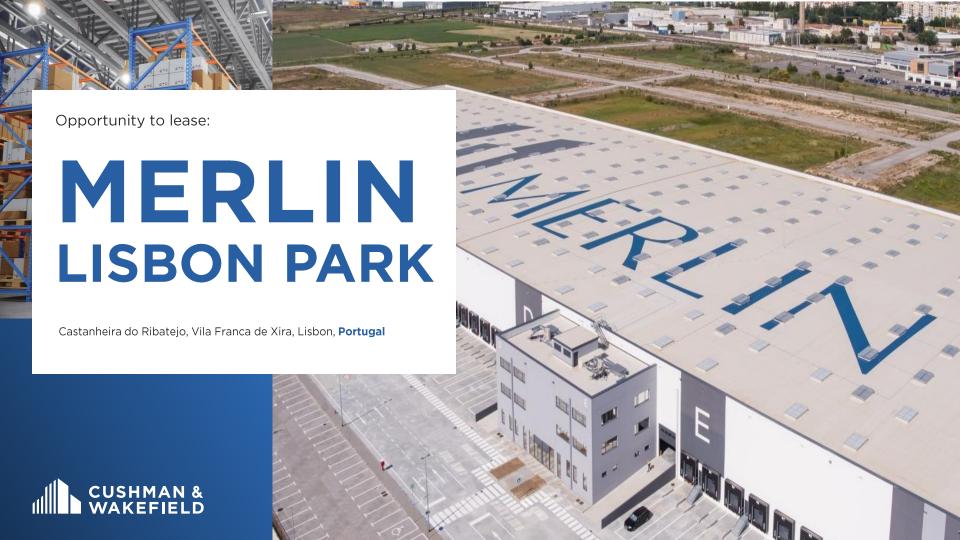

#### **Distancies**

Plataforma Logística de Lisboa Norte is a multimodal platform located in Castanheira do Ribatejo (Vila Franca de Xira, Portugal), created in 2008 in order to support the Metropolitan Area of Lisbon and the port of Lisbon.