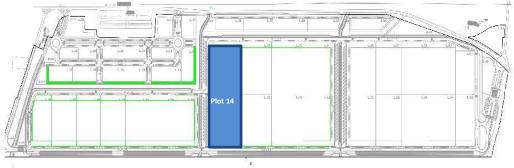

## WAREHOUSE INFO

| Asset                                    | Warehouse - Plot 14                            |
|------------------------------------------|------------------------------------------------|
| Location                                 | Castanheira do Ribatejo, Portugal              |
| Plot 14 - Leasing area                   | 33.000 sqm                                     |
| Total Leasing area<br>11,12,13,14 and 23 | 160.000 sqm                                    |
| High Celing                              | 12m                                            |
| Load carrying capacity Of the slab       | 5Tn                                            |
| Transport link                           | Railway - Castanheira do Ribatejo -<br>Station |
| Rent Asking Price                        | On Request                                     |

#### WAREHOUSE PHOTOS AND PLANS