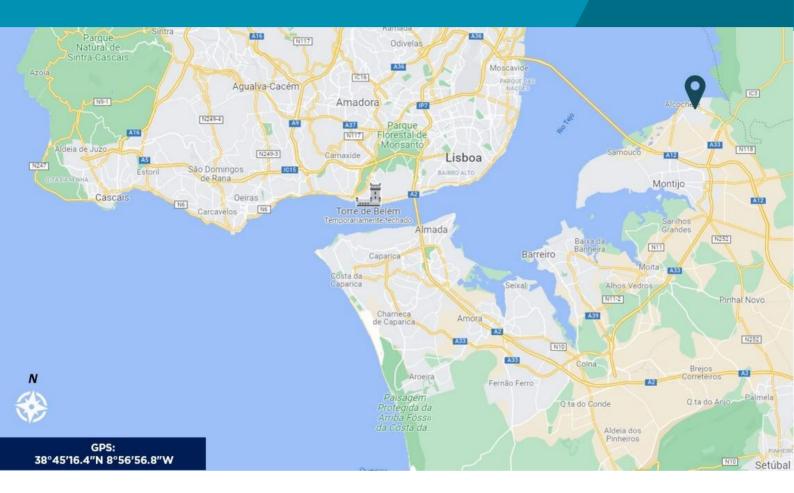

### OPEN LOCATION IN GOOGLE MAPS

### **ALCOCHETE DEVELOPMENT SITE**

PP CANTO DO PINHEIRO

- Parish of Alcochete, municipality of Alcochete
- Road connections:
  - Vasco da Gama Bridge
  - A12
  - A33
  - N119
- Distances:
  - 500m from Freeport Fashion Outlet
  - 1.2 Km from the Alcochete town center and riverside
  - 2.2 Km from the A33 motorway connecting to the A12 motorway
  - 5 Km from the A12 motorway connecting to Lisbon and the Algarve
  - 6.5 Km from the Vasco da Gama BridgeBridge into Lisbon.