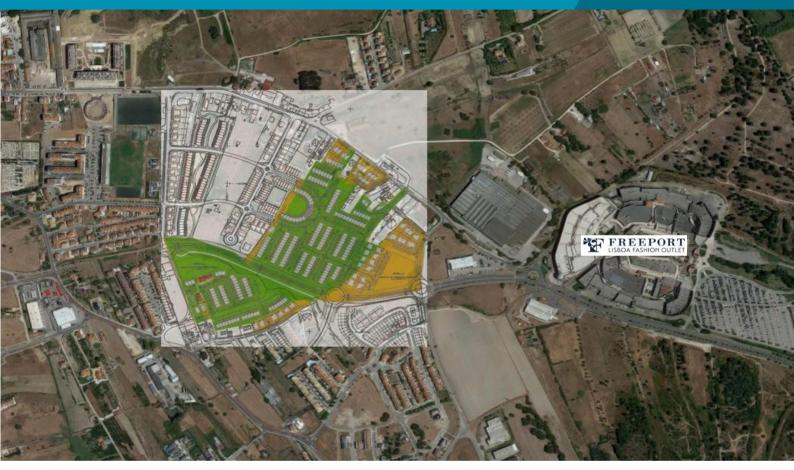

# ALCOCHETE DEVELOPMENT SITE

PP CANTO DO PINHEIRO

- Detailed plan (Plano Pormenor Canto do Pinheiro) approved allowing a total of 307 residential units
- The 208 plots for 211 residential units (in green on the layout above) are held by the vendor
- · All of the residential units to be built are semi-detached or individual houses
- The residential plots includes 1 to 2 residential units per plot
- The total plots of the vendor includes 37,840m<sup>2</sup> GCA for residential and 1,022m<sup>2</sup> GCA for retail and services
- Average GCA of units is 180m<sup>2</sup> spread over 2 floors; 97.50 to 100m<sup>2</sup> average footprint; surface parking and a private garden
- The project will include supporting social, medical and cultural equipment and green areas.
- Besides the plots mentioned above, there are also 5,240m<sup>2</sup> for residential in some others co-owned plots.