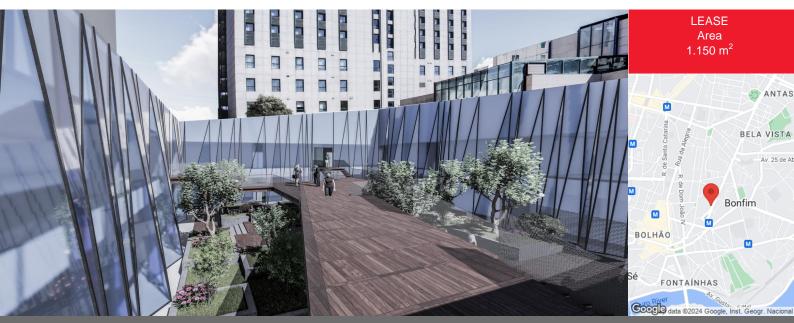

### > Description

Porto Business Plaza is a conversion of a former shopping centre into an office building, located in a residential with a good complement of retail.

Take a virtual visit through this link https://sphereview.pt/cushman-wakefield-porto-business-plaza/

The property benefits from;

Campo 24 and Agosto Metro stations close by;

Public Parking;

Hotel within the complex.

## > Available Areas

| Floor | А                                         | Value / m <sup>2</sup> / month |
|-------|-------------------------------------------|--------------------------------|
| 1 *   | 650.00 m <sup>2</sup>                     | 11.00€                         |
| 2*    | 500.00 m <sup>2</sup>                     | 11.00€                         |
|       | <b>Total Area</b> 1,150.00 m <sup>2</sup> |                                |