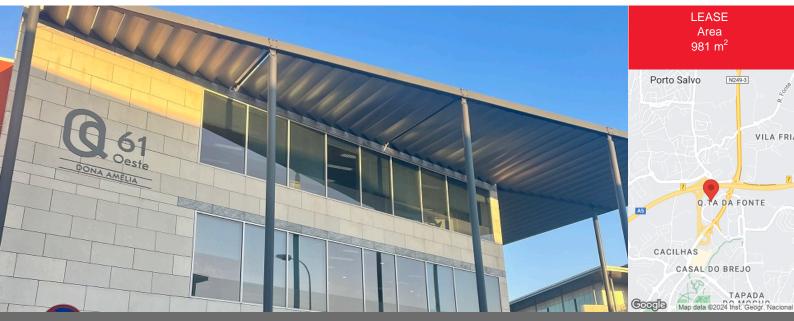

### > Available Areas

| Floor | Α                     | Value / m <sup>2</sup> / month |
|-------|-----------------------|--------------------------------|
| 1     | 981.00 m <sup>2</sup> | 15.00€                         |

Total Area 981.00 m<sup>2</sup>